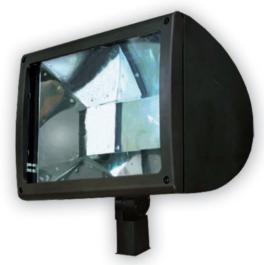

## **Knuckle Flood MFL1000i**

The Brighter Look that Lasts

Provides form and function with its protective grill. It is ideal for buildings, backyards, parks, signs, sports fields, and other general applications where floodlighting may come into use. Also suitable for accent, façade, landscape, parking lot, pathway, recreation, retail and security lighting.

## Design

- Rugged cast aluminum "round back" housing protects internal components
- Die cast aluminum door with twin screw enclosure and hinged bottom
- Tempered, impact resistant glass lens with weather tight gasket seal
- Large .5"universal aiming swivel knuckle with various mounting adapters
- Wide, uniform beam for signs, facades and small areas
- UL1598 listed for wet locations
- Standard color is bronze, also available in black and white